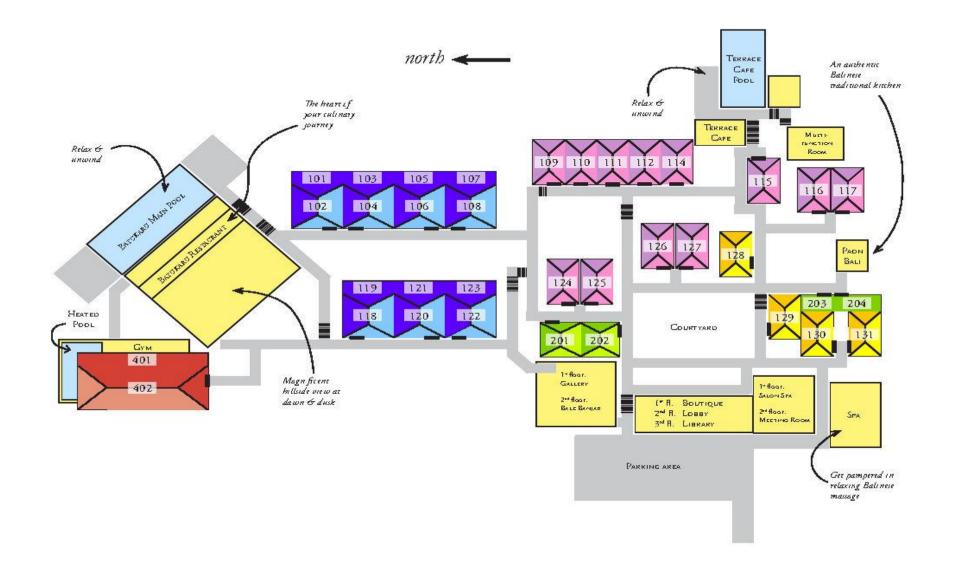

| No | ACTIVITIES                       | DAYS     | TIME                         | PLACE                                                |
|----|----------------------------------|----------|------------------------------|------------------------------------------------------|
| 1. | PAYANGAN CYCLING WITH<br>GUIDE   | Everyday | 7.00 am & 4.00 pm            | PAYANGAN VILLAGE                                     |
| 2. | KINTAMANI DOWNHILL CYCLING       | Everyday | 7.00 am                      | KINTAMANI                                            |
| 3. | TREEKING WITH GUIDE              | Everyday | 7.00 am & 4.00 pm            | KELIKI VILLAGE<br>or<br>SUKA WAYAH UBUD              |
| 4. | PRIVATE COOKING<br>LESSON        | Everyday | 11.00 am &<br>2 . 0 0 p m    | BALINESE KITCHEN (Paon Bali)                         |
| 5. | VISIT NEKA MUSEUM                | Everyday | 11.00 am                     | NEKA MUSEUM                                          |
| 6. | SPECIAL DINNER                   | Everyday | Start from 07.00 pm          | RESTAURANT 3 <sup>rd</sup> FLOOR or<br>PRIVATE VILLA |
| 7. | TREE TOP PICNIC                  | Everyday | 8.00 am                      | BEDUGUL BOTANICAL<br>GARDEN                          |
| 8. | BALINESE WEDDING<br>PHOTO MEMORY | Everyday | Morning or<br>Afternoon time | KOMANEKA TANGGAYUDA                                  |