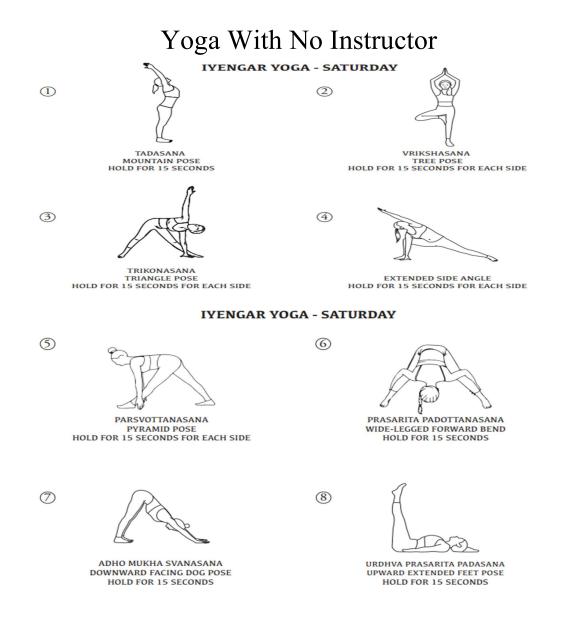

### SATURDAY ACTIVITY

- 06:45 07:00 Balinese praying at Padma
- 07:00 08:30 Yoga and Meditation with instructor at 3rd floor restaurant
- 13:00 14:00 Batik class at Bale Banjar
- 14:00 15:00 Coconut Leaf Craft at Bale Banjar
- 16:00 17:00 Afternoon tea
- 17:00 17:30 Balinese praying at Padma