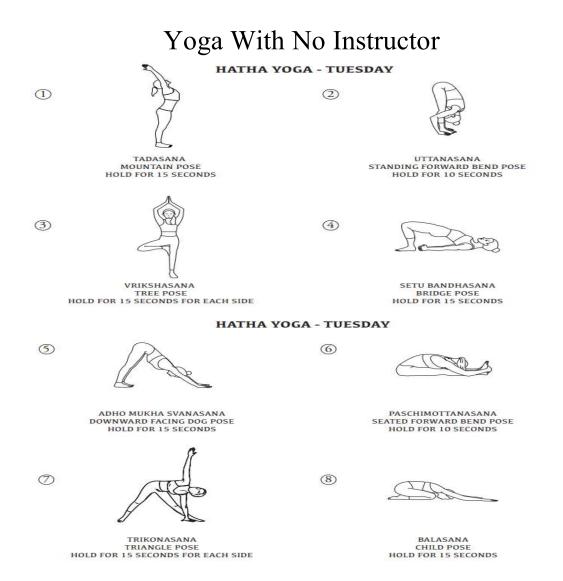

### Yoga With No Instructor

#### YIN YOGA - WEDNESDAY

2

BALASANA CHILD POSE HOLD FOR 15 SECONDS

3

SUPTA PADANGUSTHASANA RECLINING HAND TO BIG TOE POSE HOLD FOR 15 SECONDS FOR EACH SIDE

KAPOTASANA PIGEON POSE HOLD FOR 15 SECONDS FOR EACH SIDE

(4)

MATSYASANA FISH FOSE HOLD FOR 15 SECONDS

### **YIN YOGA - WEDNESDAY**

6

5

SUPTA MATSYENDRASANA SPINAL TIWIST HOLD FOR 15 SECONDS FOR EACH SIDE

VIPARITA KARANI LEGS UP THE WALL POSE HOLD FOR 15 SECONDS