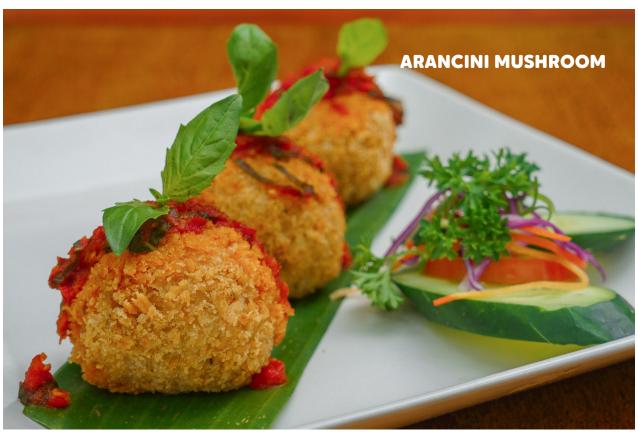

#### **POOL BAR MENU**

| Grilled marinated beef, capsicum, lettuce, onion, tomato, cucumber served with tomato salsa, guacamole and sour cream | 95 | VEGETABLE QUESADILLA  Pan roasted tortilla flour stuffed with seasonal vegetable, feta cheese served with green salad, guacamole, tomato salsa and sour cream | 85 |
|-----------------------------------------------------------------------------------------------------------------------|----|---------------------------------------------------------------------------------------------------------------------------------------------------------------|----|
| VEGETABLE LUMPIA Vegetable spring roll served with peanut sauce                                                       | 60 | CORN TACOS  Corn tacos with tomato salsa, mozzarella cheese and tomato concase                                                                                | 55 |
| CHICKEN BURGER Breaded marinated fried chicken served with french fries                                               | 90 | <b>BRUSCHETTA</b> Garlic bread topping with tomato salsa, avocado guacamole, sauted mushroom                                                                  |    |
| FISH AND CHIPS  Marinated fried fish, vegetable, french fries served with tartar sauce                                | 65 | BEEF SANDWICH  Grilled garlic bread sandwich with beef, grill capsicum, vegetable                                                                             | 90 |
| INDONESIAN PASTEL AYAM<br>Indonesian style chicken pastel<br>served with chili soya sauce                             | 60 | and french fries  ARANCINI MUSHROOM  Deep fried breaded stuffing                                                                                              | 60 |
| CALAMARI AND ONION RING  Deep fried marinated calamari, onion ring served with tartar sauce                           | 60 | arborio rice with mushroom, cheese, and tomato basil sauce  FRIES BUCKET  French fries with tomato ketchup and chili sauce                                    | 45 |