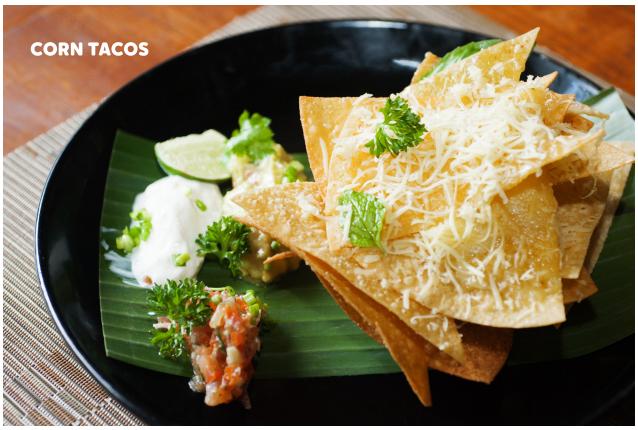

#### **POOL BAR MENU**

| Grilled marinated beef, capsicum, lettuce, onion, tomato, cucumber served with tomato salsa, guacamole and sour cream | 95 | VEGETABLE QUESADILLA  Pan roasted tortilla flour stuffed with seasonal vegetable, feta cheese served with green salad, guacamole, tomato salsa and sour cream | 85 |
|-----------------------------------------------------------------------------------------------------------------------|----|---------------------------------------------------------------------------------------------------------------------------------------------------------------|----|
| VEGETABLE LUMPIA Vegetable spring roll served with peanut sauce                                                       | 60 | CORN TACOS  Corn tacos with tomato salsa, mozzarella cheese and tomato concase                                                                                | 55 |
| CHICKEN BURGER Breaded marinated fried chicken served with french fries                                               | 90 | <b>BRUSCHETTA</b> Garlic bread topping with tomato salsa, avocado guacamole, sauted mushroom                                                                  |    |
| FISH AND CHIPS  Marinated fried fish, vegetable, french fries served with tartar sauce                                | 65 | BEEF SANDWICH  Grilled garlic bread sandwich with beef, grill capsicum, vegetable                                                                             | 90 |
| INDONESIAN PASTEL AYAM<br>Indonesian style chicken pastel<br>served with chili soya sauce                             | 60 | and french fries  ARANCINI MUSHROOM  Deep fried breaded stuffing                                                                                              | 60 |
| CALAMARI AND ONION RING  Deep fried marinated calamari, onion ring served with tartar sauce                           | 60 | arborio rice with mushroom, cheese, and tomato basil sauce  FRIES BUCKET  French fries with tomato ketchup and chili sauce                                    | 45 |