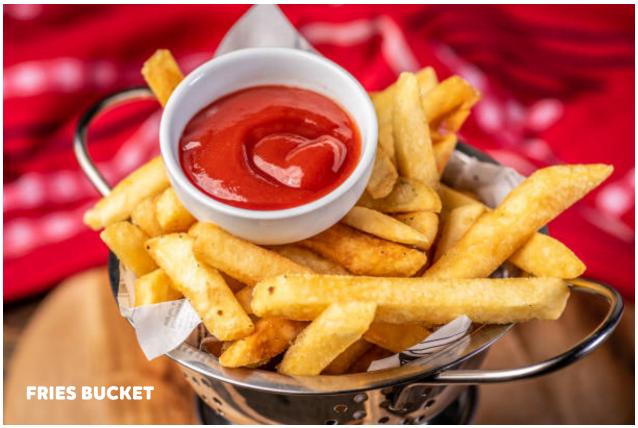

#### **POOL BAR MENU**

| Grilled marinated beef, capsicum, lettuce, onion, tomato, cucumber served with tomato salsa, guacamole and sour cream | 95 | VEGETABLE QUESADILLA  Pan roasted tortilla flour stuffed with seasonal vegetable, feta cheese served with green salad, guacamole, tomato salsa and sour cream | 85 |
|-----------------------------------------------------------------------------------------------------------------------|----|---------------------------------------------------------------------------------------------------------------------------------------------------------------|----|
| VEGETABLE LUMPIA Vegetable spring roll served with peanut sauce                                                       | 60 | CORN TACOS  Corn tacos with tomato salsa, mozzarella cheese and tomato concase                                                                                | 55 |
| CHICKEN BURGER Breaded marinated fried chicken served with french fries                                               | 90 | <b>BRUSCHETTA</b> Garlic bread topping with tomato salsa, avocado guacamole, sauted mushroom                                                                  |    |
| FISH AND CHIPS  Marinated fried fish, vegetable, french fries served with tartar sauce                                | 65 | BEEF SANDWICH  Grilled garlic bread sandwich with beef, grill capsicum, vegetable                                                                             | 90 |
| INDONESIAN PASTEL AYAM<br>Indonesian style chicken pastel<br>served with chili soya sauce                             | 60 | and french fries  ARANCINI MUSHROOM  Deep fried breaded stuffing                                                                                              | 60 |
| CALAMARI AND ONION RING  Deep fried marinated calamari, onion ring served with tartar sauce                           | 60 | arborio rice with mushroom, cheese, and tomato basil sauce  FRIES BUCKET  French fries with tomato ketchup and chili sauce                                    | 45 |