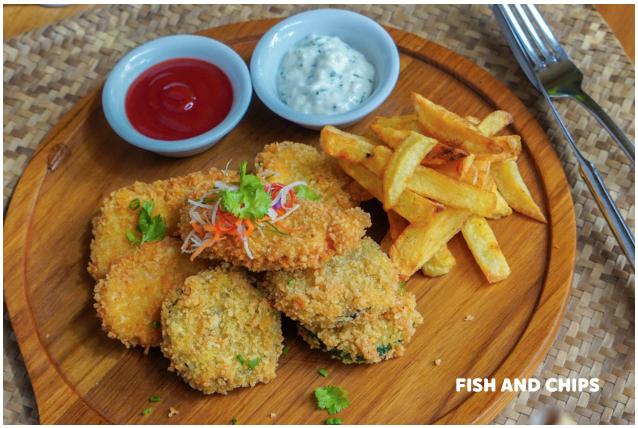

#### **POOL BAR MENU**

| Grilled marinated beef, capsicum, lettuce, onion, tomato, cucumber served with tomato salsa, guacamole and sour cream | 95 | VEGETABLE QUESADILLA  Pan roasted tortilla flour stuffed with seasonal vegetable, feta cheese served with green salad, guacamole, tomato salsa and sour cream | 85 |
|-----------------------------------------------------------------------------------------------------------------------|----|---------------------------------------------------------------------------------------------------------------------------------------------------------------|----|
| VEGETABLE LUMPIA Vegetable spring roll served with peanut sauce                                                       | 60 | CORN TACOS  Corn tacos with tomato salsa, mozzarella cheese and tomato concase                                                                                | 55 |
| CHICKEN BURGER Breaded marinated fried chicken served with french fries                                               | 90 | <b>BRUSCHETTA</b> Garlic bread topping with tomato salsa, avocado guacamole, sauted mushroom                                                                  |    |
| FISH AND CHIPS  Marinated fried fish, vegetable, french fries served with tartar sauce                                | 65 | BEEF SANDWICH  Grilled garlic bread sandwich with beef, grill capsicum, vegetable                                                                             | 90 |
| INDONESIAN PASTEL AYAM<br>Indonesian style chicken pastel<br>served with chili soya sauce                             | 60 | and french fries  ARANCINI MUSHROOM  Deep fried breaded stuffing                                                                                              | 60 |
| CALAMARI AND ONION RING  Deep fried marinated calamari, onion ring served with tartar sauce                           | 60 | arborio rice with mushroom, cheese, and tomato basil sauce  FRIES BUCKET  French fries with tomato ketchup and chili sauce                                    | 45 |